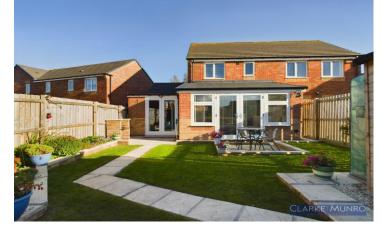

#### **Externally**

Westerly facing rear garden laid to lawn with dwarf wall & patio area, planted with shrubs & trees, workshop shed with light & power. Easy mainted front garden with driveway leading to garage.