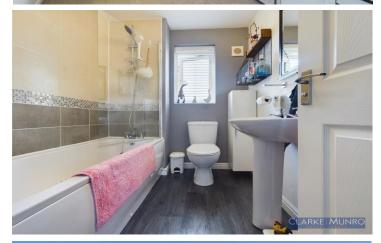

#### Bathroom w/c

White three piece suite comprising; bath with shower over & glass shower screen, close coupled w/c, pedestal wash hand basin, tiled splashbacks, extractor fan.