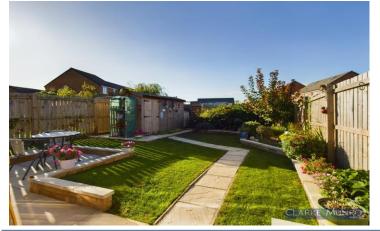

#### **Externally**

Westerly facing rear garden laid to lawn with dwarf wall & patio area, planted with shrubs & trees, workshop shed with light & power. Easy mainted front garden with driveway leading to garage.