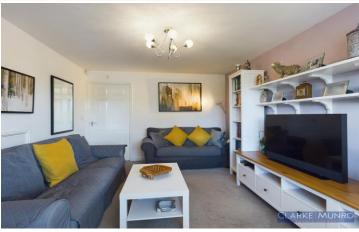

#### Lounge

Double glazed window to front, radiator, small understairs storage cupboard, opening into kitchen.