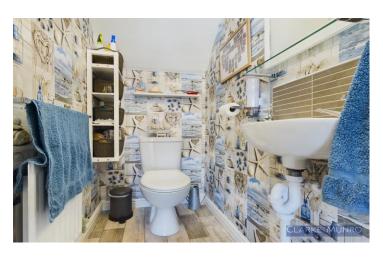

#### Bathroom w/c

White three piece suite comprising; bath with shower over & glass shower screen, close coupled w/c, pedestal wash hand basin, tiled splashbacks, extractor fan.