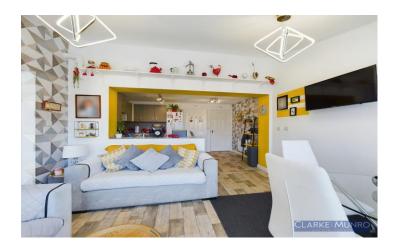

#### Lounge

Double glazed window to front, radiator, small understairs storage cupboard, opening into kitchen.

#### Sitting / Dining Area

Double glazed windows & double glazed French doors to rear, wall mounted electric heaters.