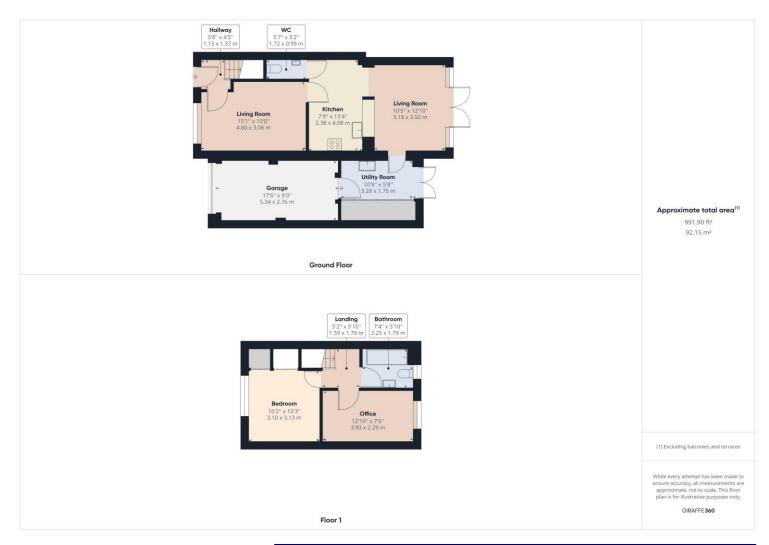

#### **Entrance Hall**

Double glazed entrance door, radiator, staircase to first floor.

#### Lounge

Double glazed window to front, radiator, small understairs storage cupboard, opening into kitchen.

#### **Kitchen**

Modern fitted kitchen with matching wall & base units, tiled splashbacks, built in electric oven & gas hob, spaces for other appliances, opening into sitting/dining area.

#### Sitting / Dining Area

Double glazed windows & double glazed French doors to rear, wall mounted electric heaters.

#### Cloak room w/c

Close coupled w/c, wall hung wash hand basin with tiled splashbacks, radiator, extractor fan.

#### **Utility Space**

Built in cupboards with louvre doors, double glazed French doors to garden.

#### Garage

With electric up/over door, storage in eaves, built in storage, lighting & power.

#### **Bedroom 1**

Double glazed window to front, radiator, built in Sharps wardrobes.

#### Bedroom 2

Double glazed window to rear, radiator.

#### Bathroom w/c

White three piece suite comprising; bath with shower over & glass shower screen, close coupled w/c, pedestal wash hand basin, tiled splashbacks, extractor fan.

#### **Externally**

Westerly facing rear garden laid to lawn with dwarf wall & patio area, planted with shrubs & trees, workshop shed with light & power. Easy mainted front garden with driveway leading to garage.