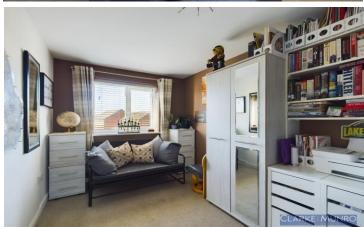

#### **Bedroom 1**

Double glazed window to front, radiator, built in Sharps wardrobes.

#### Bedroom 2

Double glazed window to rear, radiator.