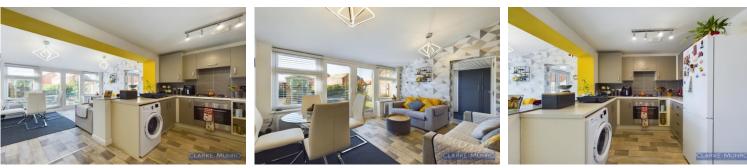

#### **Kitchen**

Modern fitted kitchen with matching wall & base units, tiled splashbacks, built in electric oven & gas hob, spaces for other appliances, opening into sitting/dining area.

#### Sitting / Dining Area

Double glazed windows & double glazed French doors to rear, wall mounted electric heaters.

#### **Utility Space**

Built in cupboards with louvre doors, double glazed French doors to garden.