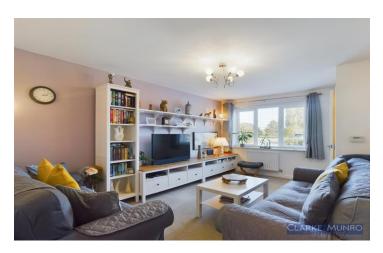

#### Lounge

Double glazed window to front, radiator, small understairs storage cupboard, opening into kitchen.